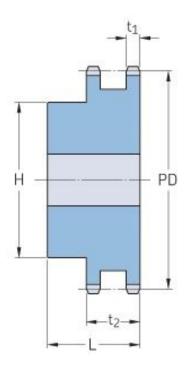

## PHS 16B-2BH17

| Pitch P (mm)           | 25.4   |
|------------------------|--------|
| Pitch P (in)           | 1      |
| No. of teeth           | 17     |
| Pitch diameter<br>(mm) | 138.22 |
| Pitch diameter (in)    | 5.44   |
| Min. bore (mm)         | 20     |
| Min. bore (in)         | 0.79   |
| Max. bore (mm)         | 70     |
| Max. bore (in)         | 2.76   |
| Hub H (mm)             | 112    |
| Hub H (in)             | 4.41   |
| Hub L (mm)             | 70     |
| Hub L (in)             | 2.76   |
| Weight (kg)            | 6.12   |
| Weight (lbs)           | 13.49  |