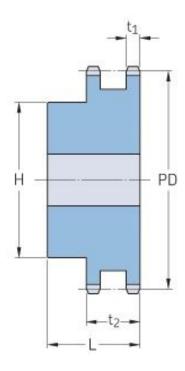

## PHS 16B-2BH15

| Pitch P (mm)           | 25.4   |
|------------------------|--------|
| Pitch P (in)           | 1      |
| No. of teeth           | 15     |
| Pitch diameter<br>(mm) | 122.17 |
| Pitch diameter (in)    | 4.81   |
| Min. bore (mm)         | 20     |
| Min. bore (in)         | 0.79   |
| Max. bore (mm)         | 58     |
| Max. bore (in)         | 2.28   |
| Hub H (mm)             | 96     |
| Hub H (in)             | 3.78   |
| Hub L (mm)             | 70     |
| Hub L (in)             | 2.76   |
| Weight (kg)            | 4.58   |
| Weight (lbs)           | 10.1   |