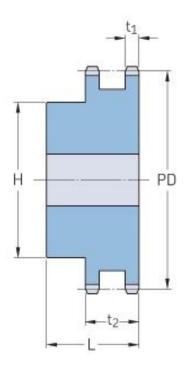

## PHS 16B-2BH14

| Pitch P (mm)           | 25.4   |
|------------------------|--------|
| Pitch P (in)           | 1      |
| No. of teeth           | 14     |
| Pitch diameter<br>(mm) | 114.15 |
| Pitch diameter (in)    | 4.49   |
| Min. bore (mm)         | 20     |
| Min. bore (in)         | 0.79   |
| Max. bore (mm)         | 53     |
| Max. bore (in)         | 2.09   |
| Hub H (mm)             | 88     |
| Hub H (in)             | 3.46   |
| Hub L (mm)             | 70     |
| Hub L (in)             | 2.76   |
| Weight (kg)            | 3.9    |
| Weight (lbs)           | 8.6    |