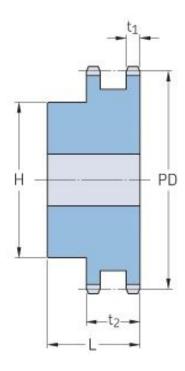

## PHS 12B-2BH23

| Pitch P (mm)           | 19.05 |
|------------------------|-------|
| Pitch P (in)           | 0.75  |
| No. of teeth           | 23    |
| Pitch diameter<br>(mm) | 139.9 |
| Pitch diameter (in)    | 5.51  |
| Min. bore (mm)         | 20    |
| Min. bore (in)         | 0.79  |
| Max. bore (mm)         | 60    |
| Max. bore (in)         | 2.36  |
| Hub H (mm)             | 110   |
| Hub H (in)             | 4.33  |
| Hub L (mm)             | 50    |
| Hub L (in)             | 1.97  |
| Weight (kg)            | 4.52  |
| Weight (lbs)           | 9.96  |