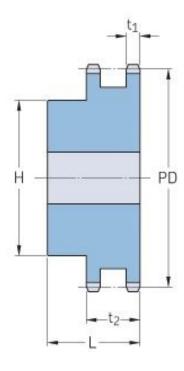

## PHS 12B-2BH20

| Pitch P (mm)           | 19.05  |
|------------------------|--------|
| Pitch P (in)           | 0.75   |
| No. of teeth           | 20     |
| Pitch diameter<br>(mm) | 121.78 |
| Pitch diameter (in)    | 4.79   |
| Min. bore (mm)         | 20     |
| Min. bore (in)         | 0.79   |
| Max. bore (mm)         | 64     |
| Max. bore (in)         | 2.52   |
| Hub H (mm)             | 100    |
| Hub H (in)             | 3.94   |
| Hub L (mm)             | 50     |
| Hub L (in)             | 1.97   |
| Weight (kg)            | 3.39   |
| Weight (lbs)           | 7.47   |
|                        |        |