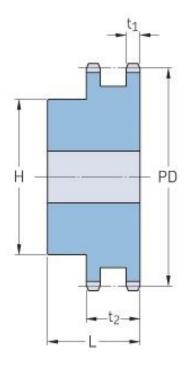

## PHS 12B-2BH18

| Pitch P (mm)           | 19.05  |
|------------------------|--------|
| Pitch P (in)           | 0.75   |
| No. of teeth           | 18     |
| Pitch diameter<br>(mm) | 109.71 |
| Pitch diameter (in)    | 4.32   |
| Min. bore (mm)         | 20     |
| Min. bore (in)         | 0.79   |
| Max. bore (mm)         | 60     |
| Max. bore (in)         | 2.36   |
| Hub H (mm)             | 89     |
| Hub H (in)             | 3.5    |
| Hub L (mm)             | 50     |
| Hub L (in)             | 1.97   |
| Weight (kg)            | 2.72   |
| Weight (lbs)           | 6      |