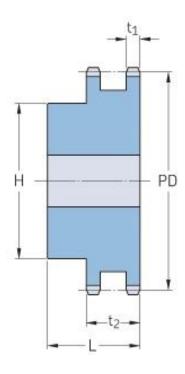

## PHS 12B-2BH16

|                        | ,     |
|------------------------|-------|
| Pitch P (mm)           | 19.05 |
| Pitch P (in)           | 0.75  |
| No. of teeth           | 16    |
| Pitch diameter<br>(mm) | 97.65 |
| Pitch diameter (in)    | 3.84  |
| Min. bore (mm)         | 20    |
| Min. bore (in)         | 0.79  |
| Max. bore (mm)         | 51    |
| Max. bore (in)         | 2.01  |
| Hub H (mm)             | 77    |
| Hub H (in)             | 3.03  |
| Hub L (mm)             | 50    |
| Hub L (in)             | 1.97  |
| Weight (kg)            | 2.08  |
| Weight (lbs)           | 4.59  |
|                        |       |