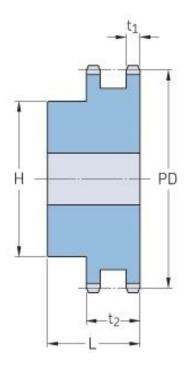

## PHS 12B-2BH15

| Pitch P (mm)           | 19.05 |
|------------------------|-------|
| Pitch P (in)           | 0.75  |
| No. of teeth           | 15    |
| Pitch diameter<br>(mm) | 91.63 |
| Pitch diameter (in)    | 3.61  |
| Min. bore (mm)         | 16    |
| Min. bore (in)         | 0.63  |
| Max. bore (mm)         | 44    |
| Max. bore (in)         | 1.73  |
| Hub H (mm)             | 71    |
| Hub H (in)             | 2.8   |
| Hub L (mm)             | 50    |
| Hub L (in)             | 1.97  |
| Weight (kg)            | 1.78  |
| Weight (lbs)           | 3.92  |