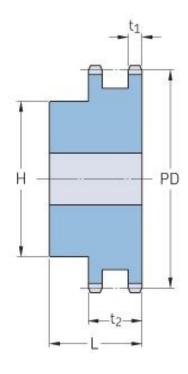

## PHS 12B-2BH13

| Pitch P (mm)           | 19.05 |
|------------------------|-------|
| Pitch P (in)           | 0.75  |
| No. of teeth           | 13    |
| Pitch diameter<br>(mm) | 79.59 |
| Pitch diameter (in)    | 3.13  |
| Min. bore (mm)         | 16    |
| Min. bore (in)         | 0.63  |
| Max. bore (mm)         | 36    |
| Max. bore (in)         | 1.42  |
| Hub H (mm)             | 59    |
| Hub H (in)             | 2.32  |
| Hub L (mm)             | 50    |
| Hub L (in)             | 1.97  |
| Weight (kg)            | 1.26  |
| Weight (lbs)           | 2.78  |