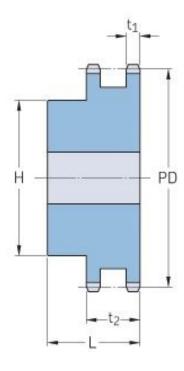

## PHS 12B-2BH10

| Pitch P (mm)           | 19.05 |
|------------------------|-------|
| Pitch P (in)           | 0.75  |
| No. of teeth           | 10    |
| Pitch diameter<br>(mm) | 61.65 |
| Pitch diameter (in)    | 2.43  |
| Min. bore (mm)         | 12    |
| Min. bore (in)         | 0.47  |
| Max. bore (mm)         | 32    |
| Max. bore (in)         | 1.26  |
| Hub H (mm)             | 42    |
| Hub H (in)             | 1.65  |
| Hub L (mm)             | 45    |
| Hub L (in)             | 1.77  |
| Weight (kg)            | 0.57  |
| Weight (lbs)           | 1.26  |