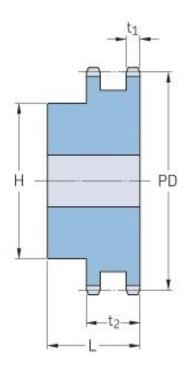

## PHS 10B-2BH24

| Pitch P (mm)           | 15.88 |
|------------------------|-------|
| Pitch P (in)           | 0.63  |
| No. of teeth           | 24    |
| Pitch diameter<br>(mm) | 15.88 |
| Pitch diameter (in)    | 0.63  |
| Min. bore (mm)         | 16    |
| Min. bore (in)         | 0.63  |
| Max. bore (mm)         | 64    |
| Max. bore (in)         | 2.52  |
| Hub H (mm)             | 100   |
| Hub H (in)             | 3.94  |
| Hub L (mm)             | 45    |
| Hub L (in)             | 1.77  |
| Weight (kg)            | 3.14  |
| Weight (lbs)           | 6.92  |
|                        |       |