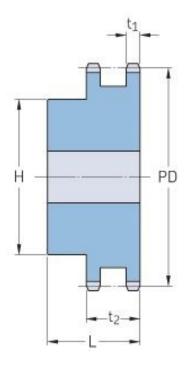

## PHS 10B-2BH21

| Pitch P (mm)           | 15.88 |
|------------------------|-------|
| Pitch P (in)           | 0.63  |
| No. of teeth           | 21    |
| Pitch diameter<br>(mm) | 15.88 |
| Pitch diameter (in)    | 0.63  |
| Min. bore (mm)         | 16    |
| Min. bore (in)         | 0.63  |
| Max. bore (mm)         | 55    |
| Max. bore (in)         | 2.17  |
| Hub H (mm)             | 85    |
| Hub H (in)             | 3.35  |
| Hub L (mm)             | 45    |
| Hub L (in)             | 1.77  |
| Weight (kg)            | 2.31  |
| Weight (lbs)           | 5.09  |