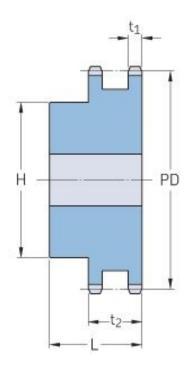

## PHS 10B-2BH19

| Pitch P (mm)           | 15.88 |
|------------------------|-------|
| Pitch P (in)           | 0.63  |
| No. of teeth           | 19    |
| Pitch diameter<br>(mm) | 15.88 |
| Pitch diameter (in)    | 0.63  |
| Min. bore (mm)         | 16    |
| Min. bore (in)         | 0.63  |
| Max. bore (mm)         | 46    |
| Max. bore (in)         | 1.81  |
| Hub H (mm)             | 79    |
| Hub H (in)             | 3.11  |
| Hub L (mm)             | 45    |
| Hub L (in)             | 1.77  |
| Weight (kg)            | 1.9   |
| Weight (lbs)           | 4.19  |