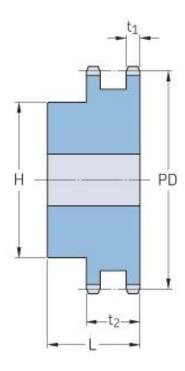

## PHS 10B-2BH16

| Pitch P (mm)           | 15.88 |
|------------------------|-------|
| Pitch P (in)           | 0.63  |
| No. of teeth           | 16    |
| Pitch diameter<br>(mm) | 15.88 |
| Pitch diameter (in)    | 0.63  |
| Min. bore (mm)         | 16    |
| Min. bore (in)         | 0.63  |
| Max. bore (mm)         | 40    |
| Max. bore (in)         | 1.57  |
| Hub H (mm)             | 64    |
| Hub H (in)             | 2.52  |
| Hub L (mm)             | 45    |
| Hub L (in)             | 1.77  |
| Weight (kg)            | 1.23  |
| Weight (lbs)           | 2.71  |