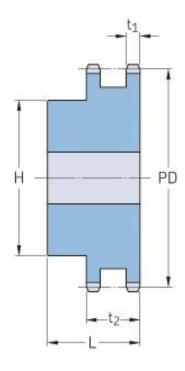

## PHS 08B-2BH20

| Pitch P (mm)           | 12.7 |
|------------------------|------|
| Pitch P (in)           | 0.5  |
| No. of teeth           | 20   |
| Pitch diameter<br>(mm) | 12.7 |
| Pitch diameter (in)    | 0.5  |
| Min. bore (mm)         | 14   |
| Min. bore (in)         | 0.55 |
| Max. bore (mm)         | 40   |
| Max. bore (in)         | 1.57 |
| Hub H (mm)             | 66   |
| Hub H (in)             | 2.6  |
| Hub L (mm)             | 35   |
| Hub L (in)             | 1.38 |
| Weight (kg)            | 1.1  |
| Weight (lbs)           | 2.43 |