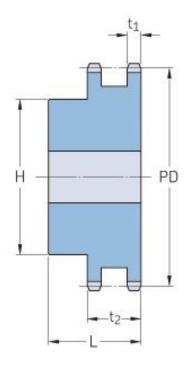

## PHS 08B-2BH12

| Pitch P (mm)           | 12.7 |
|------------------------|------|
| Pitch P (in)           | 0.5  |
| No. of teeth           | 12   |
| Pitch diameter<br>(mm) | 12.7 |
| Pitch diameter (in)    | 0.5  |
| Min. bore (mm)         | 12   |
| Min. bore (in)         | 0.47 |
| Max. bore (mm)         | 19   |
| Max. bore (in)         | 0.75 |
| Hub H (mm)             | 35   |
| Hub H (in)             | 1.38 |
| Hub L (mm)             | 35   |
| Hub L (in)             | 1.38 |
| Weight (kg)            | 0.29 |
| Weight (lbs)           | 0.64 |