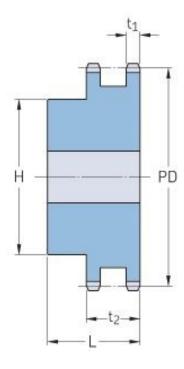

## PHS 08B-2BH11

| Pitch P (mm)           | 12.7 |
|------------------------|------|
| Pitch P (in)           | 0.5  |
| No. of teeth           | 11   |
| Pitch diameter<br>(mm) | 12.7 |
| Pitch diameter (in)    | 0.5  |
| Min. bore (mm)         | 12   |
| Min. bore (in)         | 0.47 |
| Max. bore (mm)         | 21   |
| Max. bore (in)         | 0.83 |
| Hub H (mm)             | 32   |
| Hub H (in)             | 1.26 |
| Hub L (mm)             | 35   |
| Hub L (in)             | 1.38 |
| Weight (kg)            | 0.22 |
| Weight (lbs)           | 0.49 |
|                        |      |