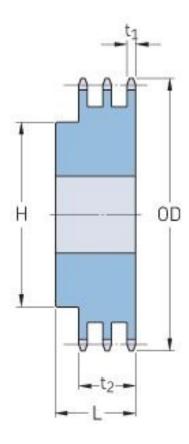

## PHS 100-3BH20

| Pitch P (in)   | 1.25 |
|----------------|------|
| No. of teeth   | 20   |
| Diameter (in)  | 8.64 |
| Min. bore (in) | 1.25 |
| Max. bore (in) | 3.75 |
| Hub H (in)     | 5.5  |
| Hub L (in)     | 4.75 |
| Weight (lbs)   | 47.9 |