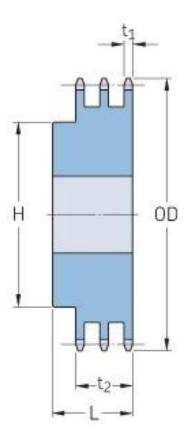

## PHS 100-3BH15

| Pitch P (in)   | 1.25 |
|----------------|------|
| No. of teeth   | 15   |
| Diameter (in)  | 6.63 |
| Min. bore (in) | 1.25 |
| Max. bore (in) | 3.13 |
| Hub H (in)     | 4.63 |
| Hub L (in)     | 4.5  |
| Weight (lbs)   | 25   |