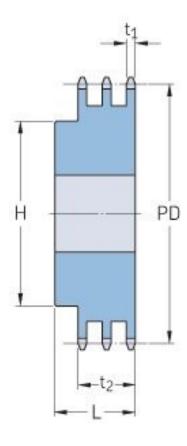

## PHS 80-3BH16

| Pitch P (in)   | 1    |
|----------------|------|
| No. of teeth   | 16   |
| Diameter (in)  | 5.63 |
| Min. bore (in) | 1    |
| Max. bore (in) | 2.75 |
| Hub H (in)     | 4    |
| Hub L (in)     | 3.88 |
| Weight (lbs)   | 15.8 |
|                |      |