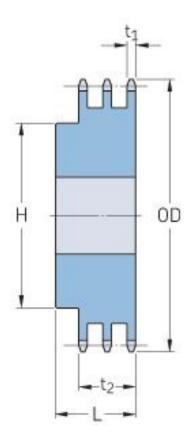

## PHS 50-3BH20

| Pitch P (in)   | 0.63 |
|----------------|------|
| No. of teeth   | 20   |
| Diameter (in)  | 4.32 |
| Min. bore (in) | 1    |
| Max. bore (in) | 2.25 |
| Hub H (in)     | 3.25 |
| Hub L (in)     | 2.63 |
| Weight (lbs)   | 6.42 |