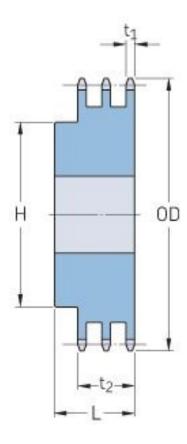

## PHS 40-3BH24

| Pitch P (in)   | 0.5  |
|----------------|------|
| No. of teeth   | 24   |
| Diameter (in)  | 4.1  |
| Min. bore (in) | 0.63 |
| Max. bore (in) | 2.25 |
| Hub H (in)     | 3.25 |
| Hub L (in)     | 2.25 |
| Weight (lbs)   | 5.64 |