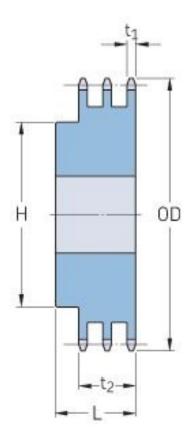

## PHS 35-3BH15

| Pitch P (in)   | 0.38 |
|----------------|------|
| No. of teeth   | 15   |
| Diameter (in)  | 1.99 |
| Min. bore (in) | 0.5  |
| Max. bore (in) | 0.94 |
| Hub H (in)     | 1.41 |
| Hub L (in)     | 1.75 |
| Weight (lbs)   | 0.78 |