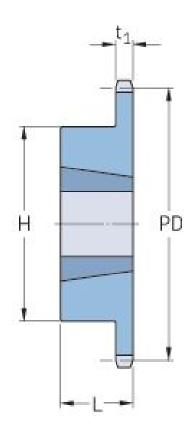

## PHS 120-1TBH19

| Pitch P (in)   | 1.5  |
|----------------|------|
| No. of teeth   | 19   |
| Diameter (in)  | 9.89 |
| Min. bore (in) | 1.25 |
| Max. bore (in) | 3    |
| Hub H (in)     | 5.25 |
| Hub L (in)     | 2    |
| Weight (lbs)   | 20.5 |
| Bushing no.    | -    |