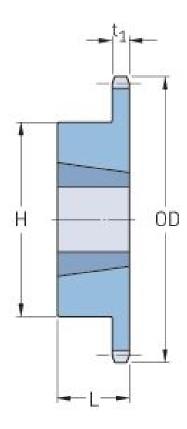

## PHS 100-1TBH20

| Pitch P (in)   | 1.25 |
|----------------|------|
| No. of teeth   | 20   |
| Diameter (in)  | 8.64 |
| Min. bore (in) | 0.75 |
| Max. bore (in) | 2.5  |
| Hub H (in)     | 4.5  |
| Hub L (in)     | 1.75 |
| Weight (lbs)   | 13.1 |
| Bushing no.    | -    |