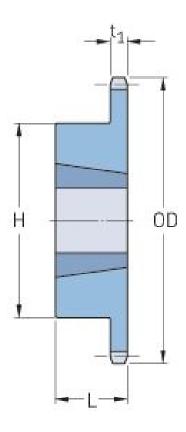

## PHS 100-1TBH19

| Pitch P (in)   | 1.25 |
|----------------|------|
| No. of teeth   | 19   |
| Diameter (in)  | 8.24 |
| Min. bore (in) | 0.75 |
| Max. bore (in) | 2.5  |
| Hub H (in)     | 4.5  |
| Hub L (in)     | 1.75 |
| Weight (lbs)   | 12.2 |
| Bushing no.    | -    |