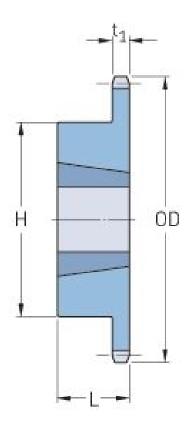

## PHS 80-1TBH19

| Pitch P (in)   | 1    |
|----------------|------|
| No. of teeth   | 19   |
| Diameter (in)  | 6.59 |
| Min. bore (in) | 0.75 |
| Max. bore (in) | 2    |
| Hub H (in)     | 3.56 |
| Hub L (in)     | 1.25 |
| Weight (lbs)   | 5.8  |
| Bushing no.    | -    |