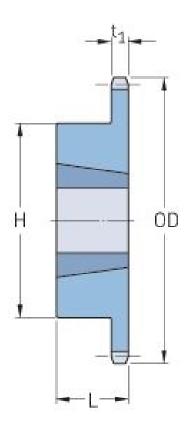

## PHS 80-1TBH16

| Pitch P (in)   | 1    |
|----------------|------|
| No. of teeth   | 16   |
| Diameter (in)  | 5.63 |
| Min. bore (in) | 0.75 |
| Max. bore (in) | 2    |
| Hub H (in)     | 3.56 |
| Hub L (in)     | 1.25 |
| Weight (lbs)   | 4.5  |
| Bushing no.    | -    |