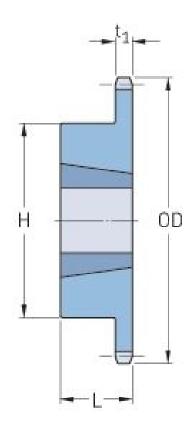

## PHS 60-1TBH18

| Pitch P (in)   | 0.75 |
|----------------|------|
| No. of teeth   | 18   |
| Diameter (in)  | 4.7  |
| Min. bore (in) | 0.5  |
| Max. bore (in) | 1.63 |
| Hub H (in)     | 3.25 |
| Hub L (in)     | 1    |
| Weight (lbs)   | 2.8  |
| Bushing no.    | -    |