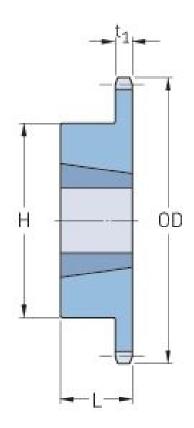

## PHS 50-1TBH21

| Pitch P (in)   | 0.63 |
|----------------|------|
| No. of teeth   | 21   |
| Diameter (in)  | 4.52 |
| Min. bore (in) | 0.5  |
| Max. bore (in) | 1.63 |
| Hub H (in)     | 3    |
| Hub L (in)     | 1    |
| Weight (lbs)   | 2.4  |
| Bushing no.    | -    |