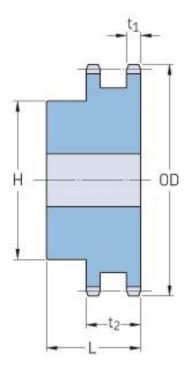

## PHS 50-2BH25

| Pitch P (in)   | 0.63 |
|----------------|------|
| No. of teeth   | 25   |
| Diameter (in)  | 5.32 |
| Min. bore (in) | 1    |
| Max. bore (in) | 2.5  |
| Hub H (in)     | 3.63 |
| Hub L (in)     | 1.88 |
| Weight (lbs)   | 6.94 |