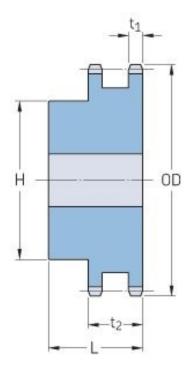

## PHS 35-2BH24

| Pitch P (in)   | 0.38 |
|----------------|------|
| No. of teeth   | 24   |
| Diameter (in)  | 3.07 |
| Min. bore (in) | 0.75 |
| Max. bore (in) | 1.5  |
| Hub H (in)     | 2.25 |
| Hub L (in)     | 1.38 |
| Weight (lbs)   | 1.62 |