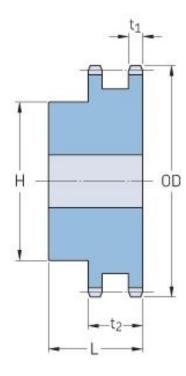

## PHS 35-2BH21

| Pitch P (in)   | 0.38 |
|----------------|------|
| No. of teeth   | 21   |
| Diameter (in)  | 2.71 |
| Min. bore (in) | 0.75 |
| Max. bore (in) | 1.38 |
| Hub H (in)     | 2.06 |
| Hub L (in)     | 1.38 |
| Weight (lbs)   | 1.24 |