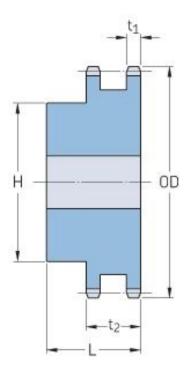

## PHS 35-2BH19

| Pitch P (in)   | 0.38 |
|----------------|------|
| No. of teeth   | 19   |
| Diameter (in)  | 2.47 |
| Min. bore (in) | 0.5  |
| Max. bore (in) | 0.94 |
| Hub H (in)     | 1.88 |
| Hub L (in)     | 1.25 |
| Weight (lbs)   | 0.96 |