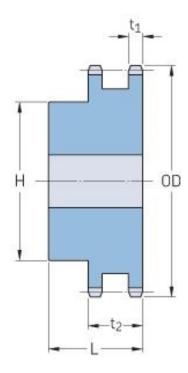

## PHS 35-2BH16

| Pitch P (in)   | 0.38 |
|----------------|------|
| No. of teeth   | 16   |
| Diameter (in)  | 2.11 |
| Min. bore (in) | 0.5  |
| Max. bore (in) | 0.94 |
| Hub H (in)     | 1.47 |
| Hub L (in)     | 1.25 |
| Weight (lbs)   | 0.64 |
|                | /    |