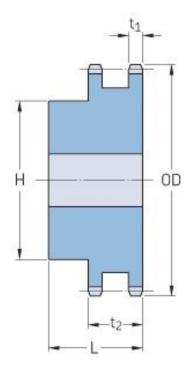

## PHS 40-2BH14

| Pitch P (in)   | 0.5  |
|----------------|------|
| No. of teeth   | 14   |
| Diameter (in)  | 2.49 |
| Min. bore (in) | 0.5  |
| Max. bore (in) | 1.13 |
| Hub H (in)     | 1.69 |
| Hub L (in)     | 1.5  |
| Weight (lbs)   | 1.08 |
|                |      |