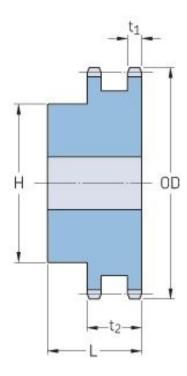

## PHS 35-2BH22

| Pitch P (in)   | 0.38 |
|----------------|------|
| No. of teeth   | 22   |
| Diameter (in)  | 2.83 |
| Min. bore (in) | 0.75 |
| Max. bore (in) | 1.44 |
| Hub H (in)     | 2.19 |
| Hub L (in)     | 1.38 |
| Weight (lbs)   | 1.42 |