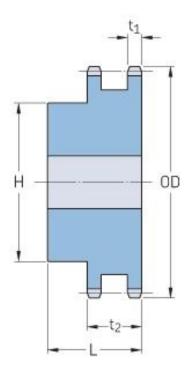

## PHS 160-2BH19

| Pitch P (in)   | 2     |
|----------------|-------|
| No. of teeth   | 19    |
| Diameter (in)  | 13.19 |
| Min. bore (in) | 2     |
| Max. bore (in) | 5.25  |
| Hub H (in)     | 7     |
| Hub L (in)     | 4.75  |
| Weight (lbs)   | 107   |
|                |       |