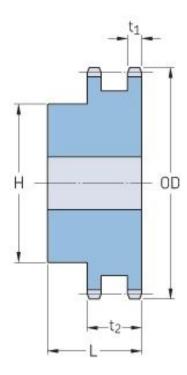

## PHS 140-2BH18

| Pitch P (in)   | 1.75  |
|----------------|-------|
| No. of teeth   | 18    |
| Diameter (in)  | 10.98 |
| Min. bore (in) | 1.75  |
| Max. bore (in) | 5.25  |
| Hub H (in)     | 7     |
| Hub L (in)     | 4     |
| Weight (lbs)   | 65.6  |
|                |       |