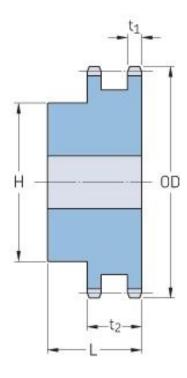

## PHS 120-2BH15

| Pitch P (in)   | 1.5  |
|----------------|------|
| No. of teeth   | 15   |
| Diameter (in)  | 7.96 |
| Min. bore (in) | 1.5  |
| Max. bore (in) | 3.5  |
| Hub H (in)     | 5.25 |
| Hub L (in)     | 3.75 |
| Weight (lbs)   | 29.9 |