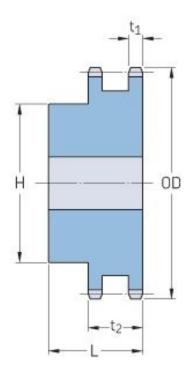

## PHS 120-2BH11

| Pitch P (in)   | 1.5  |
|----------------|------|
| No. of teeth   | 11   |
| Diameter (in)  | 6.01 |
| Min. bore (in) | 1.5  |
| Max. bore (in) | 2.38 |
| Hub H (in)     | 3.56 |
| Hub L (in)     | 3.75 |
| Weight (lbs)   | 13.6 |