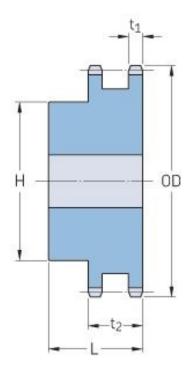

## PHS 100-2BH21

| Pitch P (in)   | 1.25 |
|----------------|------|
| No. of teeth   | 21   |
| Diameter (in)  | 9.04 |
| Min. bore (in) | 1.25 |
| Max. bore (in) | 3.75 |
| Hub H (in)     | 5.5  |
| Hub L (in)     | 3.38 |
| Weight (lbs)   | 35.3 |
|                |      |