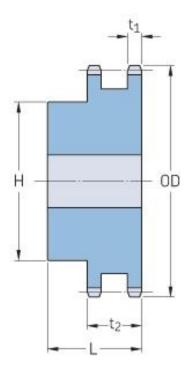

## PHS 100-2BH20

| Pitch P (in)   | 1.25 |
|----------------|------|
| No. of teeth   | 20   |
| Diameter (in)  | 8.64 |
| Min. bore (in) | 1.25 |
| Max. bore (in) | 3.75 |
| Hub H (in)     | 5.5  |
| Hub L (in)     | 3.38 |
| Weight (lbs)   | 32.4 |
|                |      |