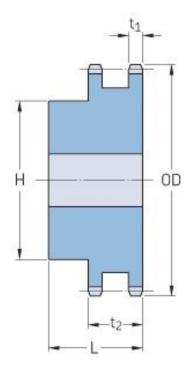

## PHS 80-2BH30

| Pitch P (in)   | 1     |
|----------------|-------|
| No. of teeth   | 30    |
| Diameter (in)  | 10.11 |
| Min. bore (in) | 1.25  |
| Max. bore (in) | 3.75  |
| Hub H (in)     | 5.75  |
| Hub L (in)     | 3     |
| Weight (lbs)   | 39.5  |
|                |       |