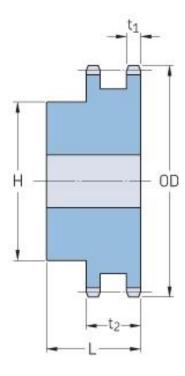

## PHS 80-2BH25

| Pitch P (in)   | 1    |
|----------------|------|
| No. of teeth   | 25   |
| Diameter (in)  | 8.52 |
| Min. bore (in) | 1    |
| Max. bore (in) | 3.5  |
| Hub H (in)     | 5.25 |
| Hub L (in)     | 3    |
| Weight (lbs)   | 28.3 |