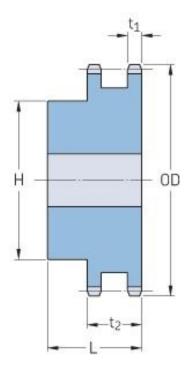

## PHS 80-2BH24

| Pitch P (in)   | 1    |
|----------------|------|
| No. of teeth   | 24   |
| Diameter (in)  | 8.2  |
| Min. bore (in) | 1    |
| Max. bore (in) | 3.5  |
| Hub H (in)     | 5.25 |
| Hub L (in)     | 2.75 |
| Weight (lbs)   | 25.1 |