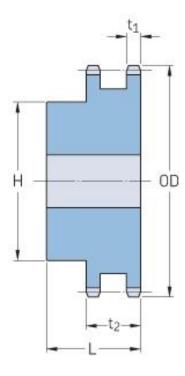

## PHS 50-2BH22

| Pitch P (in)   | 0.63 |
|----------------|------|
| No. of teeth   | 22   |
| Diameter (in)  | 4.72 |
| Min. bore (in) | 1    |
| Max. bore (in) | 2.38 |
| Hub H (in)     | 3.56 |
| Hub L (in)     | 1.88 |
| Weight (lbs)   | 5.58 |