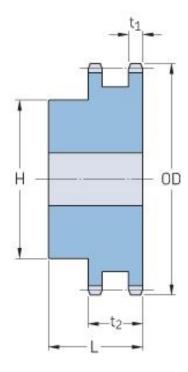

## PHS 40-2BH20

| Pitch P (in)   | 0.5  |
|----------------|------|
| No. of teeth   | 20   |
| Diameter (in)  | 3.46 |
| Min. bore (in) | 0.63 |
| Max. bore (in) | 1.88 |
| Hub H (in)     | 2.63 |
| Hub L (in)     | 1.63 |
| Weight (lbs)   | 2.64 |
|                |      |