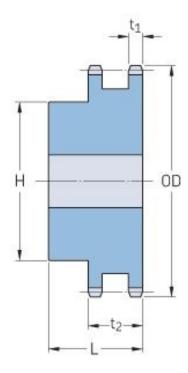

## PHS 40-2BH12

| Pitch P (in)   | 0.5  |
|----------------|------|
| No. of teeth   | 12   |
| Diameter (in)  | 2.17 |
| Min. bore (in) | 0.5  |
| Max. bore (in) | 0.94 |
| Hub H (in)     | 1.56 |
| Hub L (in)     | 1.5  |
| Weight (lbs)   | 0.76 |