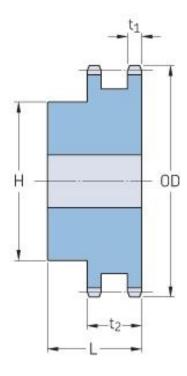

## PHS 35-2BH23

| Pitch P (in)   | 0.38 |
|----------------|------|
| No. of teeth   | 23   |
| Diameter (in)  | 2.95 |
| Min. bore (in) | 0.75 |
| Max. bore (in) | 1.5  |
| Hub H (in)     | 2.25 |
| Hub L (in)     | 1.38 |
| Weight (lbs)   | 1.54 |